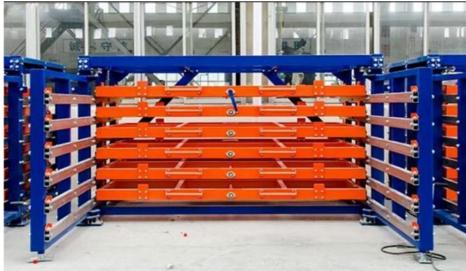

# More Images

#### **Rack Construction:**

**Frame material:** Often made of steel, aluminum for strength and durability.

**Roller system:** Smooth-rolling casters or bearings that allow the racks to extend out.

**Shelving:** Adjustable, reinforced shelves to hold the sheet materials.