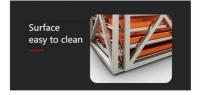

#### **Product Description**

A roll-out sheet rack is a type of storage system that allows for easy access and organization of large, flat sheets like metal, wood, or plastic.

Brand Name Qifei

Product name Warehouse Heavy Duty Hand Cranked Metal Sheet Racking

#### **Rack Construction:**

**Frame material:** Often made of steel, aluminum for strength and durability.

**Roller system:** Smooth-rolling casters or bearings that allow the racks to extend out.

**Shelving:** Adjustable, reinforced shelves to hold the sheet materials.