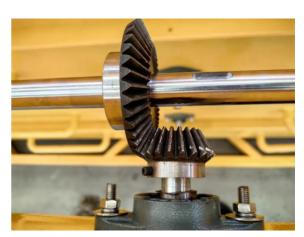

#### **Rack Construction:**

**Frame material:** Often made of steel, aluminum for strength and durability.

**Roller system:** Smooth-rolling casters or bearings that allow the racks to extend out.

**Shelving:** Adjustable, reinforced shelves to hold the sheet materials.

#### **Roll-Out Mechanism:**

**Extension length**: How far the rack can roll out from the stationary frame.

**Locking system**: To secure the rack in the extended or retracted positions.

**Ergonomics**: The ease of operating the roll-out mechanism.