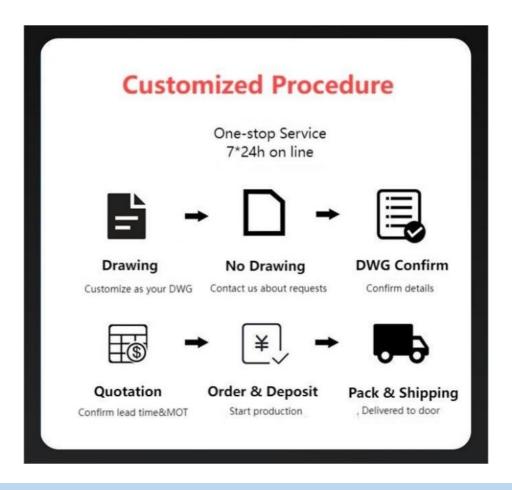

desired sheet sizes.

**Shelf spacing:** Vertically adjustable to fit different sheet thicknesses.

#### **Safety and Compliance:**

**Load ratings:** Ensuring the rack can safely support the intended weights.

**Stability:** Preventing tipping or collapse when extended or loaded.

Regulatory standards: Meeting any industry or

workplace safety requirements.



The specific parameters will depend on the application, sheet materials, volume, and workflow needs. Proper selection and installation of a roll-out sheet rack can greatly improve organization, accessibility, and efficiency in sheet material storage and handling.

## If you have any need, don't hesitate, just contact us!

#### Our Advantages













Company Profile

# Welcome to visit our company









Co-operation Process



#### FAQ

Q: Are you manufacturer or trading company?

A: We are experienced manufacturer in the warehouse storage industry.

Q: How is your delivery time?

A: Generally, it is within 20 days against formal order and deposit. It also depends on other factors such as order quantity.

Q: What is the payment term?

A: T/T 30% as deposit, and 70% before delivery. We'll show you the photos of the products and packages before you pay the balance.

Q: What is your terms of delivery?

A: EXW, FOB

Q: Are samples available?

A: Yes, We can supply the sample if we have ready parts in stock, but the customers have to pay the sample cost and the courier cost.

Q: What is the minimum order quantity?

A: Generally, MOQ is 10sets.

Q: Can I make my own brand and designed products?

A: Yes, we do both O