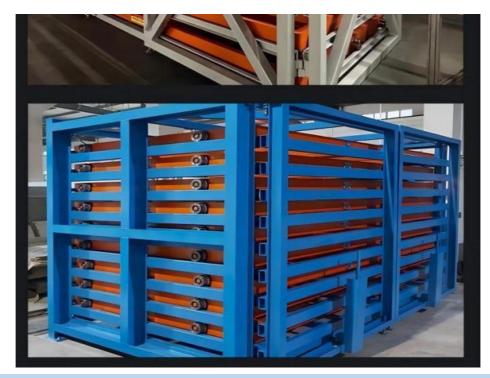

# More Images

#### **Rack Construction:**

**Frame material:** Often made of steel, aluminum for strength and durability.

**Roller system:** Smooth-rolling casters or bearings that allow the racks to extend out.

**Shelving:** Adjustable, reinforced shelves to hold the sheet materials.

#### **Roll-Out Mechanism:**

**Extension length**: How far the rack can roll out from the stationary frame.

**Locking system**: To secure the rack in the extended or retracted positions.

**Ergonomics**: The ease of operating the roll-out mechanism.