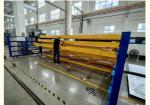

# Heavy Duty Metal Sheet Racking Drawer Roll-out Storage Rack for Warehouse Height 0-5m

#### **Basic Information**



### **Product Specification**

Model NO.: QF-Sheet Racking

Material: SteelStructure: Drawer

• Type: Multi-Level Racking

Mobility: Combined
Height: 0-5m
Weight: Customized
Closed: Semi-closed
Development: New Type

• Serviceability: For Special Purpose

Color: CustomizedLead Time: 20 DaysSurface Treatment: Powder Coating

Feature: Anti-Wear/Anti-Rust
 Transport Package: Standard Export Packing



# More Images









#### **Product Description**

A roll-out sheet rack is a type of storage system that allows for easy access and organization of large, flat sheets like metal, wood, or plastic.



Brand Name Qifei

Product name Warehouse Heavy Duty Hand Cranked Metal Sheet Racking

LengthCustomizedWidthCustomizedHeightCustomized

Capacity hundreds to thousands kg/layer

MaterialQ235BOEM&ODMAvailable

Surface Treatment Galvanized/Powder Coating

ColorCustomizedSampleAvailable

General Use Warehouse Shelving/Rack, manufacturing or construction environments etc.

**HS CODE** 730890

Packaging Details Plastic banding+Stretch film wrapped

# The key features and parameters of a roll-out sheet rack include:

#### **Rack Construction:**

**Frame material:** Often made of steel, aluminum for strength and durabil