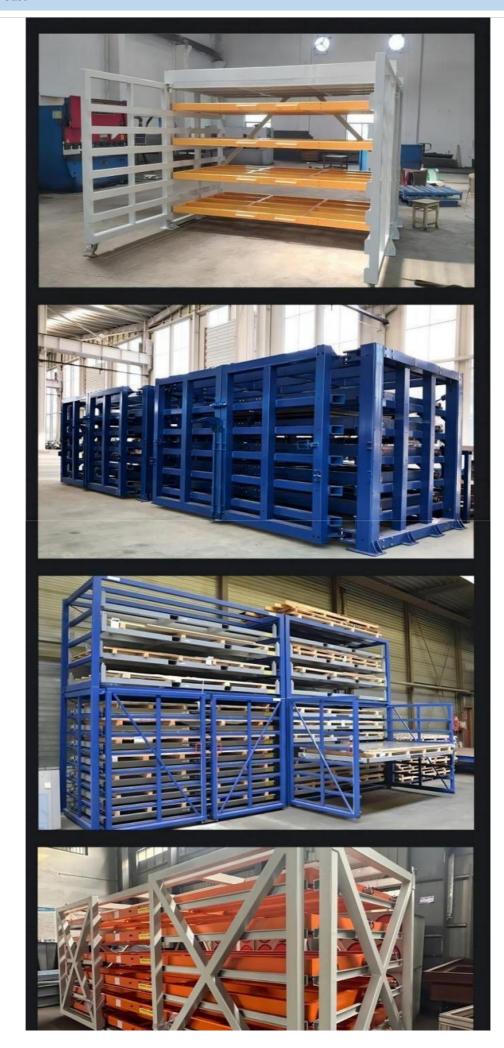

# More Images

#### **Rack Construction:**

**Frame material:** Often made of steel, aluminum for strength and durability.

**Roller system:** Smooth-rolling casters or bearings that allow the racks to extend out.

**Shelving:** Adjustable, reinforced shelves to hold the sheet materials.

#### **Roll-Out Mechanism:**

**Extension length**: How far the rack can roll out from the stationary frame.

**Locking system**: To secure the rack in the extended or retracted positions.

**Ergonomics**: The ease of operating the roll-out mechanism.