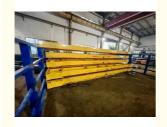

# Heavy Duty Metal Sheet Racking Drawer Roll-out Storage Rack for Warehouse Height 0-5m

#### **Basic Information**



### **Product Specification**

Model NO.: QF-Sheet Racking

Material: SteelStructure: Drawer

• Type: Multi-Level Racking

Mobility: Combined
Height: 0-5m
Weight: Customized
Closed: Semi-closed
Development: New Type

• Serviceability: For Special Purpose

Color: CustomizedLead Time: 20 DaysSurface Treatment: Powder Coating

Feature: Anti-Wear/Anti-Rust
 Transport Package: Standard Export Packing



# More Images









#### **Product Description**

A roll-out sheet rack is a type of storage system that allows for easy access and organization of large, flat sheets like metal, wood, or plastic.



Brand Name Qifei

Product name Warehouse Heavy Duty Hand Cranked Metal Sheet Racking

LengthCustomizedWidthCustomizedHeightCustomized

Capacity hundreds to thousands kg/layer

MaterialQ235BOEM&ODMAvailable

Surface Treatment Galvanized/Powder Coating

ColorCustomizedSampleAvailable

General Use Warehouse Shelving/Rack, manufacturing or construction environments etc.

**HS CODE** 730890

Packaging Details Plastic banding+Stretch film wrapped

# The key features and parameters of a roll-out sheet rack include:

#### **Rack Construction:**

**Frame material:** Often made of steel, aluminum for strength and d