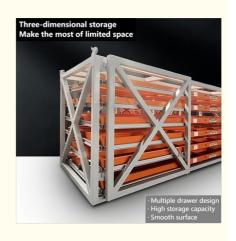

# Heavy Duty Metal Sheet Racking Drawer Roll-out Storage Rack for Warehouse Height 0-5m

#### **Product Description**

A roll-out sheet rack is a type of storage system that allows for easy access and organization of large, flat sheets like metal, wood, or plastic.

Brand Name Qifei

Product name Warehouse Heavy Duty Hand Cranked Metal Sheet Racking

#### **Rack Construction:**

**Frame material:** Often made of steel, aluminum for strength and durability.

**Roller system:** Smooth-rolling casters or bearings that allow the racks to extend out.

**Shelving:** Adjustable, reinforced shelves to hold the sheet materials.

#### **Sheet Retention:**

**Retaining lips or guides**: To prevent sheets from sliding off the shelves.

**Adjustable stops**: To customize the shelf depth for different sheet sizes.

**Anti-tilt features**: To improve stability and safety when extended.