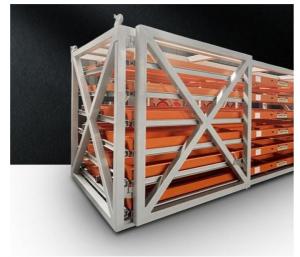

# Heavy Duty Metal Sheet Racking Drawer Roll-out Storage Rack for Warehouse Height 0-5m

#### **Product Description**

A roll-out sheet rack is a type of storage system that allows for easy access and organization of large, flat sheets like metal, wood, or plastic.

Brand Name Qifei

Product name Warehouse Heavy Duty Hand Cranked Metal Sheet Racking

#### **Rack Construction:**

**Frame material:** Often made of steel, aluminum for strength and durability.

**Roller system:** Smooth-rolling casters or bearings that allow the racks to extend out.

**Shelving:** Adjustable, reinforced shelves to hold the sheet materials.