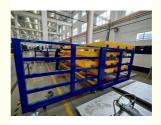

# Heavy Duty Metal Sheet Racking Drawer Roll-out Storage Rack for Warehouse Height 0-5m

#### **Product Description**

A roll-out sheet rack is a type of storage system that allows for easy access and organization of large, flat sheets like metal, wood, or plastic.

Brand Name Qifei

Product name Warehouse Heavy Duty Hand Cranked Metal Sheet Racking