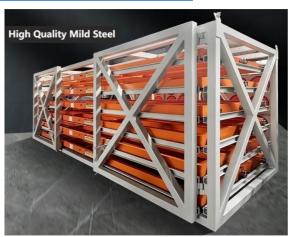

# More Images

#### **Rack Construction:**

**Frame material:** Often made of steel, aluminum for strength and durability.

**Roller system:** Smooth-rolling casters or bearings that allow the racks to extend out.

**Shelving:** Adjustable, reinforced shelves to hold the sheet materials.