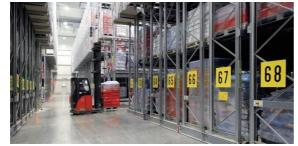

**Detailed Photos** 

Mobile Racking (MOVO) is a dynamic solution providing up to double the storage capacity in the same area, of conventional pallet racking. Offering technical superiority and total flexibility, MOVO is suitable for every kind of stored goods, and has a wide range of accessories.

The electronically controlled MOVO high-load racking system runs on in-ground rails and can carry bay loads of up to 24 tons at racking heights of up to 15 meters. While state-of-the-art sensor technology and variable control options ensure ease of operation and absolute safety.