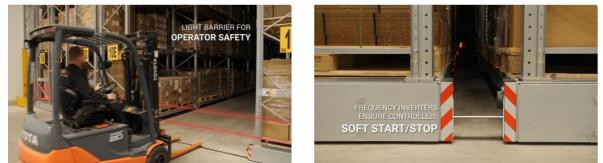

4,Security: Mobile racking systems equipped with access control and locking mechanisms to ensure the security of the stored items.

5, Improved Workflow: The efficient use of space can streamline material handling and logistics, leading to increased productivity and reduced operational costs.

The electronically controlled MOVO high-load racking system runs on in-ground rails and can carry bay loads of up to 24 tons at racking heights of up to 15 meters. While state-of-the-art sensor technology and variable control options ensure ease of operation and absolute safety.