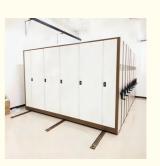

### QiFei mobile pallet racking(MOVO):

Also known as mobile shelving or compact storage, is a type of storage system that utilizes motorized or manual-powered mobile carriages to move shelving units back and forth, commonly used in various industries, such as warehousing, distribution centers, archives, libraries, and museums, where space optimization and efficient storage are crucial.

**Detailed Photos** 

Mobile Racking (MOVO) is a dynamic solution providing up to double the storage capacity in the same area, of conventional pallet racking. Offering technical superiority and total flexibility, MOVO is suitable for every kind of stored goods, and has a wide range of accessories.