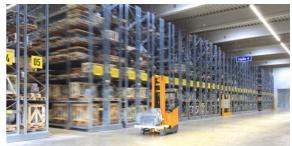

**Detailed Photos** 

Mobile Racking (MOVO) is a dynamic solution providing up to double the storage capacity in the same area, of conventional pallet racking. Offering technical superiority and total flexibility, MOVO is suitable for every kind of stored goods, and has a wide range of accessories.

The electronically controlled MOVO high-load racking system runs on in-ground rails and can carry bay loads of up to 24 tons at racking heights of up to 15 meters. While state-of-the-art sensor technology and variable control options ensure ease of operation and absolute safety.