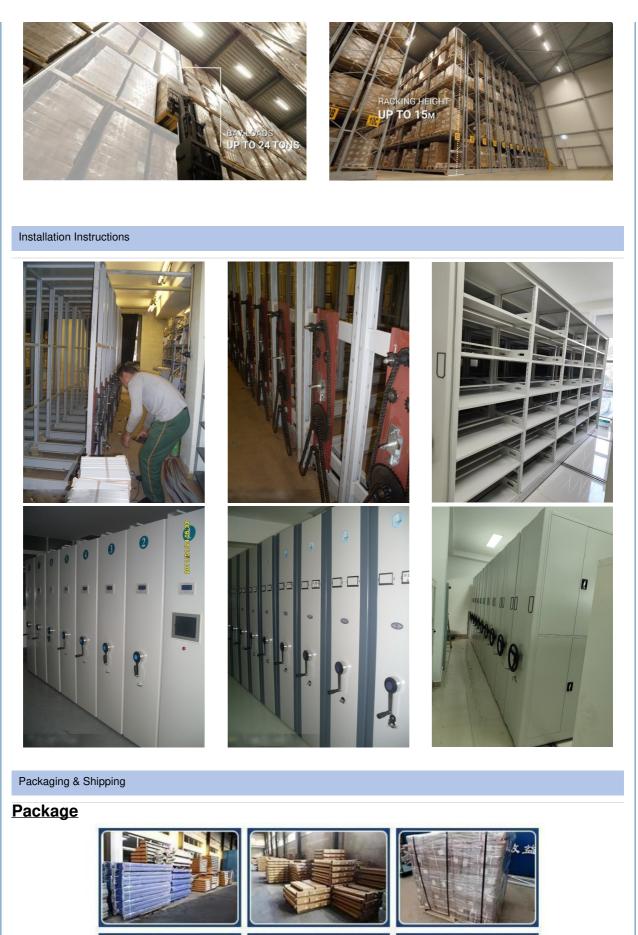

The electronically controlled MOVO high-load racking system runs on in-ground rails and can carry bay loads of up to 24 tons at racking heights of up to 15 meters. While state-of-the-art sensor technology and variable control options ensure ease of operation and absolute safety.