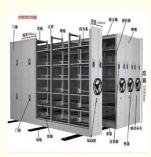

Dimensions:Trolley length: up to 90m<br/>Rack height: up to 15m<br/>Bay width: up to 5.000mmLoading:Bay load: up to 30 tons<br/>Shelf load: up to 6 tons<br/>Speed: up to 4.2 m/min

Operating temperature: -30°C to +40°C (optional down to -40°C)

Connectivity: Use WMS

Standards: Designed in accordance with the European Directive 2006/42/EG and DIN EN 15095.

| Туре      |                        |                                   |        |
|-----------|------------------------|-----------------------------------|--------|
| Run Mode  | Manual-drive           | Motor drive                       |        |
| Structure | Open                   | Semi-open                         | Closed |
|           | SPEED UP TO<br>4/2mmin | PREATIONAL TEMPE<br>30:G-10-4:0°C | ATURES |

The electronically controlled MOVO high-load racking system runs on in-ground rails and can carry bay loads of up to 24 tons at racking heights of up to 15 meters. While state-of-the-art sensor technology and variable control options ensure ease of operation and absolute safety.