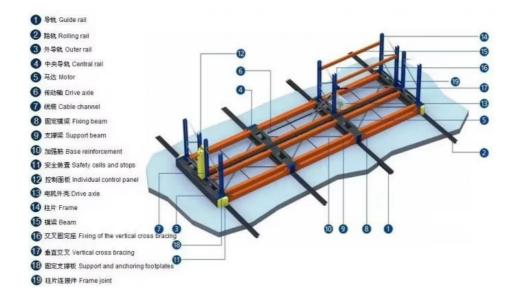

Dimensions:Trolley length: up to 90m<br/>Rack height: up to 15m<br/>Bay width: up to 5.000mmLoading:Bay load: up to 30 tons<br/>Shelf load: up to 6 tons<br/>Speed: up to 4.2 m/min

Operating temperature: -30°C to +40°C (optional down to -40°C)

Connectivity: Use WMS

Standards: Designed in accordance with the European Directive 2006/42/EG and DIN EN 15095.

| Туре      |                        |                                   |        |
|-----------|------------------------|-----------------------------------|--------|
| Run Mode  | Manual-drive           | Motor drive                       |        |
| Structure | Open                   | Semi-open                         | Closed |
|           | SPEED UP TO<br>4/2mmin | PREATIONAL TEMPE<br>30:G-10-4:0°C | ATURES |

The electronically controlled MOVO high-load racking system runs on in-ground rails and can carry bay loads of up to 24 tons at racking heights of up to 15 meters. While state-of-the-art sensor technology and variable control options ensure ease of operation and absolute safety.