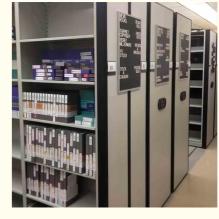

**Detailed Photos** 

Mobile Racking (MOVO) is a dynamic solution providing up to double the storage capacity in the same area, of conventional pallet racking. Offering technical superiority and total flexibility, MOVO is suitable for every kind of stored goods, and has a wide range of accessories.

#### Key features of mobile racking:

1,Space Optimization: By eliminating the fixed aisles between stationary shelving units, mobile racking increase storage capacity by up to 100% in the same floor area.

2, Accessibility: The movable shelving units allow for easy access to stored items, as the aisles can be opened only when needed.

3, Flexibility: Mobile racking systems can be customized to accommodate different shelf sizes, load capacities, and integration with other storage equipment.