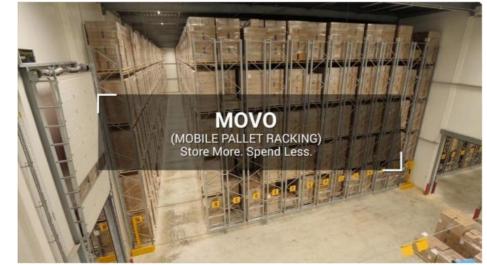

### QiFei mobile pallet racking(MOVO):

Also known as mobile shelving or compact storage, is a type of storage system that utilizes motorized or manual-powered mobile carriages to move shelving units back and forth, commonly used in various industries, such as warehousing, distribution centers, archives, libraries, and museums, where space optimization and efficient storage are crucial.

**Detailed Photos** 

Mobile Racking (MOVO) is a dynamic solution providing up to double the storage capacity in the same area, of conventional pallet racking. Offering technical superiority and total flexibility, MOVO is suitable for every kind of stored goods, and has a wide range of accessories.

The electronically controlled MOVO high-load racking system runs on in-ground rails and can carry bay loads of up to 24 tons at racking heights of up to 15 meters. While state-of-the-art sensor technology and variable control options ensure ease of operation and absolute safety.