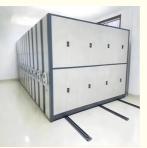

### QiFei mobile pallet racking(MOVO):

Also known as mobile shelving or compact storage, is a type of storage system that utilizes motorized or manual-powered mobile carriages to move shelving units back and forth, commonly used in various industries, such as warehousing, distribution centers, archives, libraries, and museums, where space optimization and efficient storage are crucial.

**Detailed Photos** 

Mobile Racking (MOVO) is a dynamic solution providing up to double the storage capacity in the same area, of conventional pallet racking. Offering technical superiority and total flexibility, MOVO is suitable for every kind of stored goods, and has a wide range of accessories.