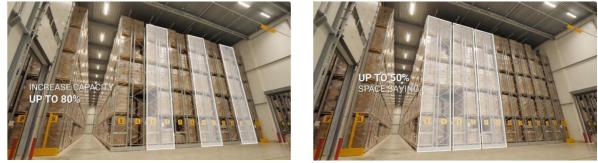

**Detailed Photos** 

Mobile Racking (MOVO) is a dynamic solution providing up to double the storage capacity in the same area, of conventional pallet racking. Offering technical superiority and total flexibility, MOVO is suitable for every kind of stored goods, and has a wide range of accessories.

#### Key features of mobile racking:

1,Space Optimization: By eliminating the fixed aisles between stationary shelving units, mobile racking increase storage capacity by up to 100% in the same floor area.