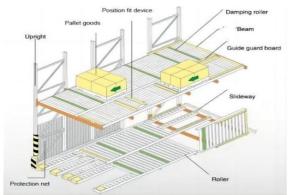

## **QiFei Gravity Pallet Racking:**

Working on a first-in, first-out basis, **Gravity Pallet Racking** provides extremely high levels of storage density in a given area. Pallets are loaded onto dedicated lanes of inclined gravity rollers which are set at a fixed gradient. When a load is taken from the picking face, the next pallet rolls into position, with replenishment stock loaded at the opposite (upper) end of the lane. Stock rotation is therefore automatic with the minimum of fork lift truck movements. It is used for storaging large quantity of goods of the same kind. And full use of the space can be made.

## By using roller system or pallets with roller and under the influence of gravity "first in and first out" for the goods is achieved

access mode: First in, first out, last in, last out

The surface is sprayed with thermo-setting powder, which is beautiful and elegant

The frame and roller are easy to install and adjustable.

The installation and connection of the upright post and the cross beam are simple and stable.

The goods slide smoothly without deviation.