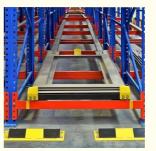

# **Customer Site**

When the baffle is tilted, the goods at the end are separated from the goods behind.

Adjust the sliding speed of goods through the pull rod.