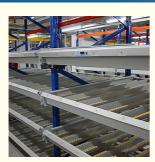

## **QiFei Gravity Pallet Racking:**

Working on a first-in, first-out basis, **Gravity Pallet Racking** provides extremely high levels of storage density in a given area. Pallets are loaded onto dedicated lanes of inclined gravity rollers which are set at a fixed gradient. When a load is taken from the picking face, the next pallet rolls into position, with replenishment stock loaded at the opposite (upper) end of the lane. Stock rotation is therefore automatic with the minimum of fork lift truck movements. It is used for storaging large quantity of goods of the same kind. And full use of the space can be made.

## By using roller system or pallets with roller and under the influence of gravity "first in and first out" for the goods is achieved

access mode: First in, first out, last in, last out

The surface is sprayed with thermo-setting powder, which is beautiful and elegant

The frame and roller are easy to install and adjustable.

The installation and connection of the upright post and the cross beam are simple and stable.

The goods slide smoothly without deviation.