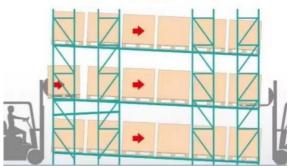

## **QiFei Gravity Pallet Racking:**

Working on a first-in, first-out basis, **Gravity Pallet Racking** provides extremely high levels of storage density in a given area. Pallets are loaded onto dedicated lanes of inclined gravity rollers which are set at a fixed gradient. When a load is taken from the picking face, the next pallet rolls into position, with replenishment stock loaded at the opposite (upper) end of the lane. Stock rotation is therefore automatic with the minimum of fork lift truck movements. It is used for storaging large quantity of goods of the same kind. And full use of the space can be made.

## By using roller system or pallets with roller and under the influence of gravity "first in and first out" for the goods is achieved

access mode: First in, first out, last in, last out

The surface is sprayed with thermo-setting powder, which is beautiful and elegant