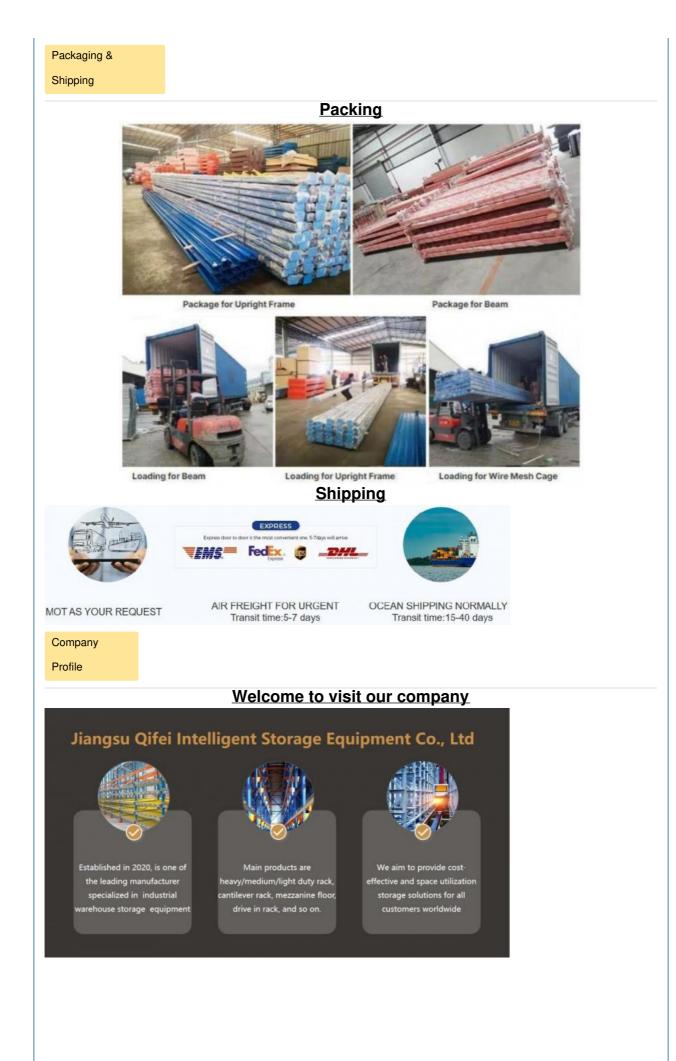

- 6, Color requirement.

#### **Detailed Photos**

## By using roller system or pallets with roller and under the influence of gravity "first in and first out" for the goods is achieved



access mode: First in, first out, last in, last out





The surface is sprayed with thermo-setting powder, which is beautiful and elegant



The frame and roller are easy to install and adjustable.



The installation and connection of the upright post and the cross beam are simple and stable.



The goods slide smoothly without deviation.

# **Customer Site**



When the baffle is tilted, the goods at the end are separated from the goods behind.



Adjust the sliding speed of goods through the pull rod.







#### Produce Process





Bending

Welding



Powder Coating

Packing

Loading Container









Add: #739 Dixiu Road Jiangning District Nanjing China