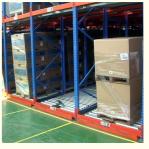

## **QiFei Gravity Pallet Racking:**

Working on a first-in, first-out basis, **Gravity Pallet Racking** provides extremely high levels of storage density in a given area. Pallets are loaded onto dedicated lanes of inclined gravity rollers which are set at a fixed gradient. When a load is taken from the picking face, the next pallet rolls into position, with replenishment stock loaded at the opposite (upper) end of the lane. Stock rotation is therefore automatic with the minimum of fork lift truck movements. It is used for storaging large quantity of goods of the same kind. And full use of the space can be made.

## By using roller system or pallets with roller and under the influence of gravity "first in and first out" for the goods is achieved

access mode: First in, first out, last in, last out

The surface is sprayed with thermo-setting powder, which is beautiful and elegant