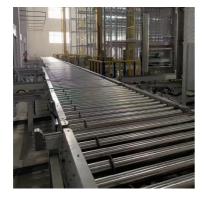

## **QiFei Gravity Pallet Racking:**

Working on a first-in, first-out basis, **Gravity Pallet Racking** provides extremely high levels of storage density in a given area. Pallets are loaded onto dedicated lanes of inclined gravity rollers which are set at a fixed gradient. When a load is taken from the picking face, the next pallet rolls into position, with replenishment stock loaded at the opposite (upper) end of the lane. Stock rotation is therefore automatic with the minimum of fork lift truck movements. It is used for storaging large quantity of goods of the same kind. And full use of the space can be made.

## By using roller system or pallets with roller and under the influence of gravity "first in and first out" for the goods is achieved

access mode: First in, first out, last in, last out

The surface is sprayed with thermo-setting powder, which is beautiful and elegant

The frame and roller are easy to install and adjustable.

The installation and connection of the upright post and the cross beam are simple and stable.

The goods slide smoothly without deviation.