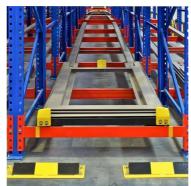

# **Customer Site**

When the baffle is tilted, the goods at the end are separated from the goods behind.

Adjust the sliding speed of goods through the pull rod.