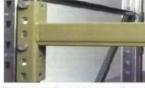

## **QiFei Gravity Pallet Racking:**

Working on a first-in, first-out basis, **Gravity Pallet Racking** provides extremely high levels of storage density in a given area. Pallets are loaded onto dedicated lanes of inclined gravity rollers which are set at a fixed gradient. When a load is taken from the picking face, the next pallet rolls into position, with replenishment stock loaded at the opposite (upper) end of the lane. Stock rotation is therefore automatic with the minimum of fork lift truck movements. It is used for storaging large quantity of goods of the same kind. And full use of the space can be made.