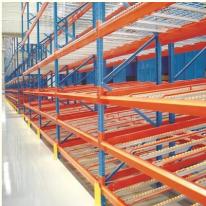

#### **Detailed Photos**

## By using roller system or pallets with roller and under the influence of gravity "first in and first out" for the goods is achieved

access mode: First in, first out, last in, last out

The surface is sprayed with thermo-setting powder, which is beautiful and elegant

The frame and roller are easy to install and adjustable.

The installation and connection of the upright post and the cross beam are simple and stable.

The goods slide smoothly without deviation.