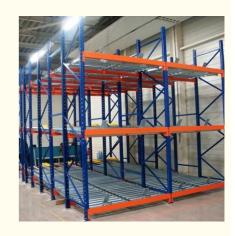

#### **Detailed Photos**

## By using roller system or pallets with roller and under the influence of gravity "first in and first out" for the goods is achieved

access mode: First in, first out, last in, last out

The surface is sprayed with thermo-setting powder, which is beautiful and elegant

The frame and roller are easy to install and adjustable.

The installation and connection of the upright post and the cross beam are simple and stable.

The goods slide smoothly without deviation.