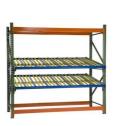

## **QiFei Gravity Pallet Racking:**

Working on a first-in, first-out basis, **Gravity Pallet Racking** provides extremely high levels of storage density in a given area. Pallets are loaded onto dedicated lanes of inclined gravity rollers which are set at a fixed gradient. When a load is taken from the picking face, the next pallet rolls into position, with replenishment stock loaded at the opposite (upper) end of the lane. Stock rotation is therefore automatic with the minimum of fork lift truck movements. It is used for storaging large quantity of goods of the same kind. And full use of the space can be made.

#### Features of Gravity Pallet Racking:

1. **Full space utilization**: Save your space 60% compared to normal rackings.

2. Efficient: Enhance the efficiency of logistics operation, save your time .

3. Economical: save your space and enhance efficiency.