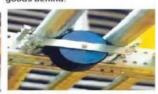

# **Customer Site**

When the baffle is tilted, the goods at the end are separated from the goods behind.

Adjust the sliding speed of goods through the pull rod.