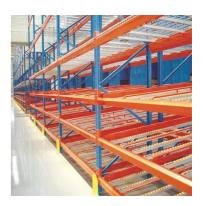

## **QiFei Gravity Pallet Racking:**

Working on a first-in, first-out basis, **Gravity Pallet Racking** provides extremely high levels of storage density in a given area. Pallets are loaded onto dedicated lanes of inclined gravity rollers which are set at a fixed gradient. When a load is taken from the picking face, the next pallet rolls into position, with replenishment stock loaded at the opposite (upper) end of the lane. Stock rotation is therefore automatic with the minimum of fork lift truck movements. It is used for storaging large quantity of goods of the same kind. And full use of the space can be made.

#### Features of Gravity Pallet Racking:

1. **Full space utilization**: Save your space 60% compared to normal rackings.

2. Efficient: Enhance the efficiency of logistics operation, save your time .

3. Economical: save your space and enhance efficiency.